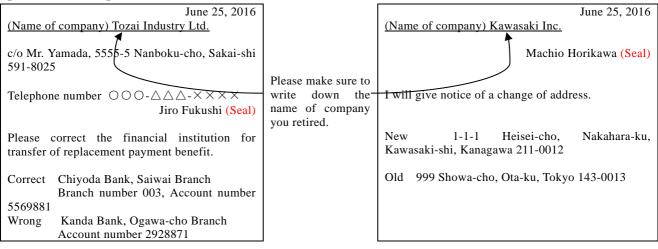

### 3. Notification of a correction or a change of entries after submitting the Claim Form, etc.

Please notify the Japan Organization of Occupational Health and Safety immediately of any correction or the change if you find an error in the entries in the Claim Form and Return Form, or change your address after you submit the Claim Form, etc. Please refer to [Reference 2] for filling out a written notification.