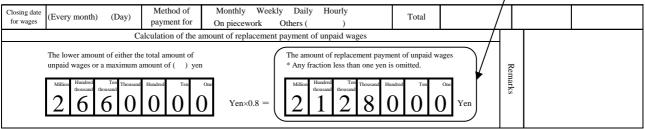

2) Regarding the Confirmation Notice, please submit the first copy of the duplicate copies printed as For sending to Japan Organization of Occupational Health and Safety.

3) Regarding the Certificate, you have no duplicate copies of the Claim Form. Please take notes of important items such as the amount of claim for replacement payment, name of the financial institution, its branch name, and the ordinary account number you designated for transfer of replacement payment benefit, etc.