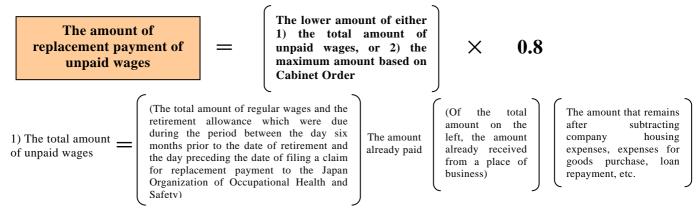

2) Regarding the Confirmation Notice, please submit the first copy of the duplicate copies printed as For sending to Japan Organization of Occupational Health and Safety.

3) Regarding the Certificate, you have no duplicate copies of the Claim Form. Please take notes of important items such as the amount of claim for replacement payment, name of the financial institution, its branch name, and the ordinary account number you designated for transfer of replacement payment benefit, etc.